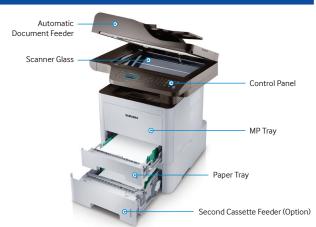

nient mobile print, scan and fax with powerful compatibility, optimized for various business environments.

Enterprise-level document security offers greater control of user, document and network access.



## Streamline printing with easeof-use design

Easy Printer Manager for smooth print operation from toner and job accounting to device settings.

Easy Document Creator to create and share digital documents in multiple formats with minimal effort.

Easy secure printing with a built-in numeric key pad.

- 1. 40ppm is available on M4070FR model only.
- 2. 10,000 page yield toner cartridge is available on M3870 and M4070 series only. 15,000 page yield toner cartridge is available on M4070FR model only.



# Samsung Multifunction **ProXpress** M4070 | 3870 | 3370 series

## Configuration





## **Specifications**

|                   | Functions<br>Operation                  |                           |                                                                                                                                                                                                                                     | Print Scan                                               | Copy Fay                                                                                    |