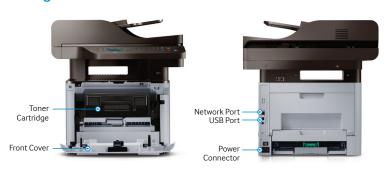

venient mobile print, scan and fax with powerful compatibility, optimized for various business environments.

Enterprise-level document security offers greater control of user, document and network access.



## Streamline printing with easeof-use design

Easy Printer Manager for smooth print operation from toner and job accounting to device settings.

Easy Document Creator to create and share digital documents in multiple formats with minimal effort.

Easy secure printing with a built-in numeric key pad.

- 1. 40ppm is available on M4070FR model only.
- 2. 10,000 page yield toner cartridge is available on M3870 and M4070 series only. 15,000 page yield toner cartridge is available on M4070FR model only.



# Samsung Multifunction **ProXpress** M4070 | 3870 | 3370 series

## Configuration





## **Specifications**

|                   | Functions<br>Operation                  |                           |                                                                                                                                                                                                                                     | Print Scan                                               | Copy Fay                                                                                    |